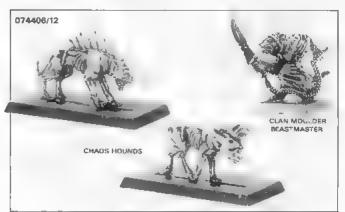

ERROR : ON PAGE 87, 074408/12 SKAVEN (CHAOS HOUNDS & BEASTMASTER). THE PICTURE SHOWS ONLY 2 CHAOS HOUNDS. THERE SHOULD HAVE BEEN 4 CHAOS HOUNDS IN THE PICTURE